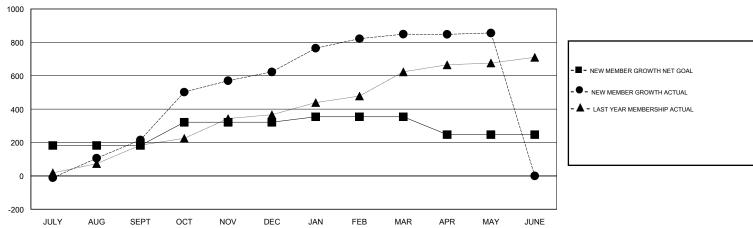

### GOALS AND ACTUAL MEMBERS CUMULATIVE

| DROPPED CLUBS: 0  DROPPED MEMBERS |          | 95 CLUBS OF 130 ADDED 1 OR MORE<br>NEW MEMBERS | GENDER DIST<br>MALE<br>FEMALE | 2,964 (73.95%)<br>1,044 (26.05%) |       |
|-----------------------------------|----------|------------------------------------------------|-------------------------------|----------------------------------|-------|
| DECEASED                          | 7        | CLICK HERE FOR CUMULATIVE                      | TOTAL FAMILY UNIT MEMBERS     |                                  | 1,911 |
| CLUB CANCELLED OTHER              | 0<br>326 | MEMBERSHIP DATA                                | FAMILY MEMBERS P              | AYING HALF                       | 1,202 |
| TOTAL                             | 333      |                                                |                               |                                  |       |

# GMT: NAZMUL HAQUE LOCATION NEPAL GMT CA

|                       | Club          | s         |               | Members               |                                                                |                                                              |                                                    |  |
|-----------------------|---------------|-----------|---------------|-----------------------|----------------------------------------------------------------|--------------------------------------------------------------|----------------------------------------------------|--|
| RESULTS FOR 2016-2017 |               |           |               | RESULTS FOR 2016-2017 |                                                                |                                                              |                                                    |  |
| QUARTER               | NEW CLUB GOAL | NEW CLUBS | DROPPED CLUBS | QUARTER               | NEW MEMBER GROWTH<br>NET GOAL (not reinstated<br>or transfers) | NEW MEMBER<br>GROWTH ACTUAL (not<br>reinstated or transfers) | DROPPED<br>MEMBERS ACTUAL<br>(including transfers) |  |
| JULY/AUG/SEPT         | 4             | 6         | 0             | JULY/AUG/SEPT         | 182                                                            | 371                                                          | 156                                                |  |
| OCT/NOV/DEC           | 3             | 12        | 0             | OCT/NOV/DEC           | 139                                                            | 475                                                          | 67                                                 |  |
| JAN/FEB/MAR           | 1             | 6         | 0             | JAN/FEB/MAR           | 33                                                             | 287                                                          | 61                                                 |  |
| APR/MAY/JUNE          | 1             | 1         | 0             | APR/MAY/JUNE          | -107                                                           | 56                                                           | 49                                                 |  |