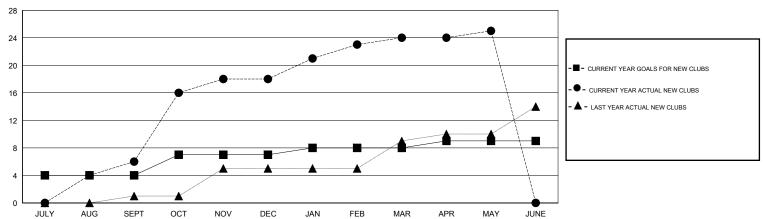

#### GOALS AND ACTUAL NEW CLUBS CUMULATIVE

# GMT: NAZMUL HAQUE LOCATION NEPAL GMT CA

|                       | Club          | s         |               | Members               |                                                                |                                                              |                                                    |  |
|-----------------------|---------------|-----------|---------------|-----------------------|----------------------------------------------------------------|--------------------------------------------------------------|----------------------------------------------------|--|
| RESULTS FOR 2016-2017 |               |           |               | RESULTS FOR 2016-2017 |                                                                |                                                              |                                                    |  |
| QUARTER               | NEW CLUB GOAL | NEW CLUBS | DROPPED CLUBS | QUARTER               | NEW MEMBER GROWTH<br>NET GOAL (not reinstated<br>or transfers) | NEW MEMBER<br>GROWTH ACTUAL (not<br>reinstated or transfers) | DROPPED<br>MEMBERS ACTUAL<br>(including transfers) |  |
| JULY/AUG/SEPT         | 4             | 6         | 0             | JULY/AUG/SEPT         | 182                                                            | 371                                                          | 156                                                |  |
| OCT/NOV/DEC           | 3             | 12        | 0             | OCT/NOV/DEC           | 139                                                            | 475                                                          | 67                                                 |  |
| JAN/FEB/MAR           | 1             | 6         | 0             | JAN/FEB/MAR           | 33                                                             | 287                                                          | 61                                                 |  |
| APR/MAY/JUNE          | 1             | 1         | 0             | APR/MAY/JUNE          | -107                                                           | 56                                                           | 49                                                 |  |